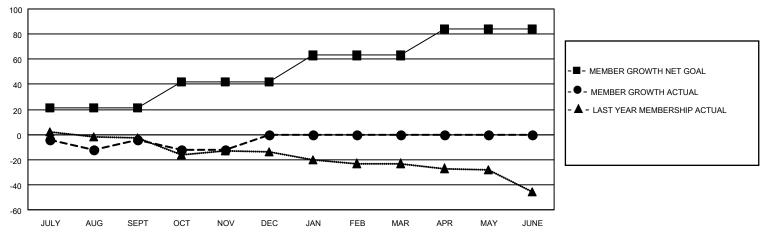

#### GOALS AND ACTUAL MEMBERS CUMULATIVE

| DROPPED CLUBS: 0          |    | 13 CLUBS OF 52 ADDED 1 OR MORE | GENDER DISTRIBUTION             |                |     |
|---------------------------|----|--------------------------------|---------------------------------|----------------|-----|
|                           |    | NEW MEMBERS                    | MALE                            | 1,059 (75.05%) |     |
|                           |    |                                | FEMALE                          | 352 (24.95%)   |     |
| DROPPED MEMBERS           |    |                                |                                 |                |     |
| DECEASED                  | 11 | CLICK HERE FOR CUMULATIVE      | TOTAL FAMILY UNIT MEMBERS       |                | 335 |
| CLUB CANCELLED 0 OTHER 31 |    | MEMBERSHIP DATA                |                                 |                | 470 |
|                           |    |                                | FAMILY MEMBERS PAYING HALF DUES |                | 170 |
| TOTAL                     | 42 |                                |                                 |                |     |